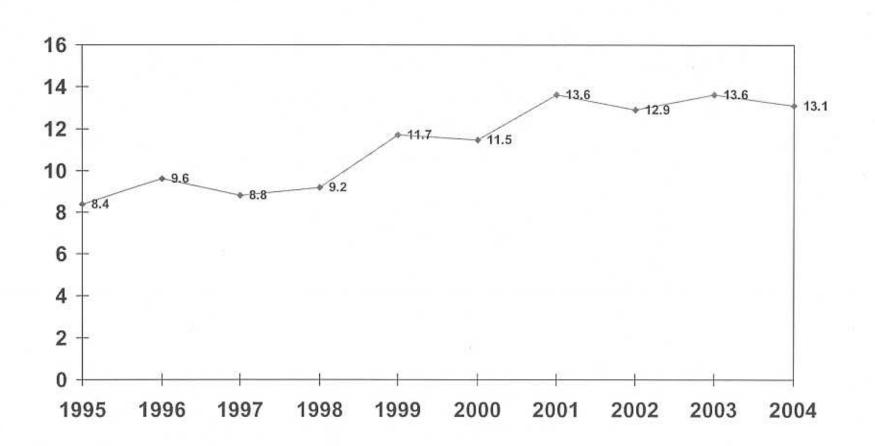

### FOREIGN MILITARY SALES AGREEMENTS

## INCLUDES CONSTRUCTION (Dollars in Billions)

### (DOLLARS IN THOUSANDS)

|                                          | FY 1950<br>FY 1994 | FY 1995    | FY 1996   | FY 1997           | FY 1998                  | FY 1999                |
|------------------------------------------|--------------------|------------|-----------|-------------------|--------------------------|------------------------|
| WORLDWIDE                                | 251,330,269        | 8,495,194  | 9,608,818 | 8,851,612         | 9,228,681                | 11,754,689             |
| EAST ASIA AND PACIFIC                    | 51,181,025         | 2,021,627  | 2,985,382 | 2,894,288         | 2,398,234                | 3,056,210              |
| AUSTRALIA                                | 8,121,460          | 149,794    | 167,631   | 280,963           | 235,923                  | 400,571                |
| BRUNEI                                   | 414                | 40         |           | 133               |                          | 100                    |
| CAMBODIA                                 |                    | 1,697      | 416       | 606               | 1,884                    | 200                    |
| CHINA                                    | 259,714            | interes.   |           |                   | A                        | _                      |
| EAST TIMOR                               |                    | - 32       | -         | 2                 | -                        | -                      |
| FIJI                                     | 1,829              | 12         | 9 + 9     | 75                | 1                        | 20                     |
| INDOCHINA                                | 8,542              | 4          | -         |                   | -                        | -                      |
| INDONESIA                                | 718,860            | 11,472     | 28,002    | 723               | 213                      | 345                    |
| JAPAN                                    | 8,845,901          | 576,129    | 488,878   | 308,142           | 336,019                  | 213,061                |
|                                          | 8,424,276          | 433,224    | 839,496   | 758,209           | 287,760                  | 527,577                |
| KOREA (SEOUL)                            | 0,121,270          | 100,000    |           | 1,163             | 190                      | 40.031.W.(\$3.00 Pop.) |
| LAOS                                     | 890,936            | 23,008     | 5,231     | 13,112            | 1,239                    | 30,214                 |
| MALAYSIA                                 | 850,550            | 23,000     | . ,       | 27.00 M. 17.00 Z. |                          |                        |
| MONGOLIA                                 | 8,734              |            |           | -                 |                          |                        |
| MYANMAR                                  | 311,366            | 8,962      | 6,727     | 23,476            | 13,335                   | 10,151                 |
| NEW ZEALAND                              | 311,366            | 6,302      | 0,727     | 25,410            | 20,000                   |                        |
| PAPUA NEW GUINEA                         | 1,037,235          | 14,382     | 18,674    | 18,299            | 10,041                   | 9,326                  |
| REP OF PHILIPPINES                       |                    | 182,128    | 302,889   | 180,852           | 163,352                  | 661,700                |
| SINGAPORE                                | 1,863,202          | 440,700    | 946,325   | 1,138,918         | 1,306,049                | 1,150,063              |
| TAIWAN                                   | 16,852,018         |            | 181,069   | 169,691           | 42,228                   | 53,001                 |
| THAILAND                                 | 3,834,808          | 180,078    | 43        | T03,03T           | 12,220                   | 33,004                 |
| TONGA                                    | 235                | -          | 43        |                   |                          |                        |
| UNTAET                                   |                    | <b>3</b> 1 | 100       |                   |                          |                        |
| VIETNAM                                  | 1,167              | -          |           |                   |                          |                        |
| NEAR EAST AND SOUTH ASIA                 | 117,239,911        | 2,273,108  | 3,774,368 | 2,099,852         | 4,251,944                | 5,317,785              |
| AFGHANISTAN                              |                    | *          |           | -                 | -                        | -                      |
| ALGERIA                                  | 6,029              | nume end?  |           |                   | 242 272                  | FO 240                 |
| BAHRAIN                                  | 1,014,365          | 46,303     | 92,840    | 58,794            | 313,373                  | 52,348                 |
| BANGLADESH                               | 2,831              | 6,752      |           | 1,556             | 31,384                   | 4 000 000              |
| EGYPT                                    | 14,106,913         | 984,509    | 1,229,786 | 904,738           | 944,520                  | 1,970,897              |
| INDIA                                    | 84,389             | *          | -         | 297               |                          | 7                      |
| IRAN                                     | 10,767,725         | -          |           | -                 | -                        | ~                      |
| IRAO                                     | 13,152             |            |           |                   | 16-60-000 - Charles 22-6 |                        |
| ISRAEL                                   | 16,453,432         | 612,931    | 807,969   | 487,748           | 632,896                  | 2,356,881              |
| JORDAN                                   | 1,871,927          | 12,791     | 188,859   | 17,315            | 17,461                   | 13,631                 |
| KUWAIT                                   | 6,748,776          | 77,548     | 224,577   | 48,128            | 113,022                  | 84,265                 |
| LEBANON                                  | 589,294            | 63,431     | 15,297    | 16,659            | 12,231                   | 1,567                  |
| LIBYA                                    | 28,249             |            |           | - 6.0             |                          | 60 1000                |
| MOROCCO                                  | 1,062,509          | 12,390     | 6,103     | 5,122             | 1,384                    | 3,528                  |
| NEPAL                                    | 1,255              |            | 205-      | 2                 | ¥.                       |                        |
| OMAN                                     | 166,207            | 6,711      | 2,668     | 7,364             | 3,116                    | 4,085                  |
| - T- | 3,637,782          | 78         |           | 97                | 37                       | 2                      |
| PAKISTAN<br>QATAR                        | 8,336              | -          | 至         |                   | _                        |                        |