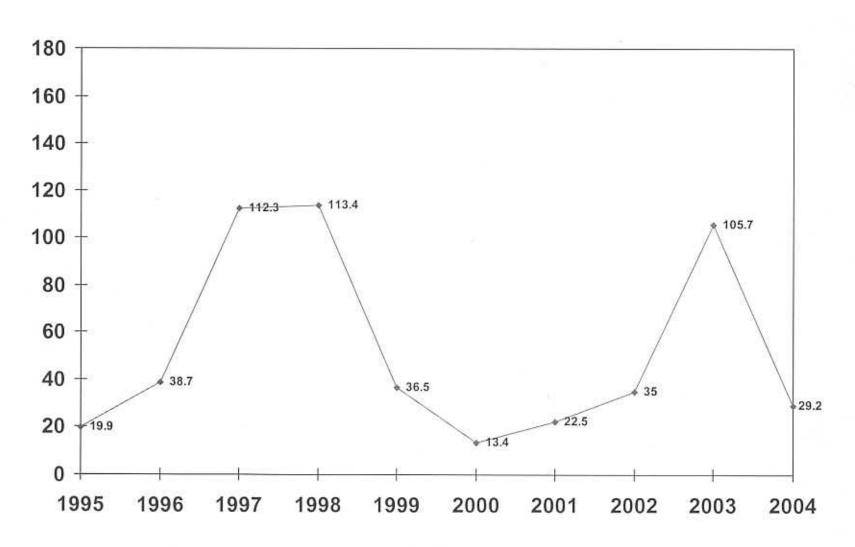

### FOREIGN MILITARY SALES AGREEMENTS

## INCLUDES CONSTRUCTION (Dollars in Billions)

### (DOLLARS IN THOUSANDS)

|                                          | FY 1950<br>FY 1994 | FY 1995    | FY 1996   | FY 1997           | FY 1998                  | FY 1999                |
|------------------------------------------|--------------------|------------|-----------|-------------------|--------------------------|------------------------|
| WORLDWIDE                                | 251,330,269        | 8,495,194  | 9,608,818 | 8,851,612         | 9,228,681                | 11,754,689             |
| EAST ASIA AND PACIFIC                    | 51,181,025         | 2,021,627  | 2,985,382 | 2,894,288         | 2,398,234                | 3,056,210              |
| AUSTRALIA                                | 8,121,460          | 149,794    | 167,631   | 280,963           | 235,923                  | 400,571                |
| BRUNEI                                   | 414                | 40         |           | 133               |                          | 100                    |
| CAMBODIA                                 |                    | 1,697      | 416       | 606               | 1,884                    | 200                    |
| CHINA                                    | 259,714            | interes.   |           |                   | A                        | _                      |
| EAST TIMOR                               |                    | - 32       | -         | 2                 | -                        | -                      |
| FIJI                                     | 1,829              | 12         | 9 + 9     | 75                | 1                        | 20                     |
| INDOCHINA                                | 8,542              | 4          | -         |                   | -                        | -                      |
| INDONESIA                                | 718,860            | 11,472     | 28,002    | 723               | 213                      | 345                    |
| JAPAN                                    | 8,845,901          | 576,129    | 488,878   | 308,142           | 336,019                  | 213,061                |
|                                          | 8,424,276          | 433,224    | 839,496   | 758,209           | 287,760                  | 527,577                |
| KOREA (SEOUL)                            | 0,121,270          | 100,000    |           | 1,163             | 190                      | 40.031.W.(\$3.00 Pop.) |
| LAOS                                     | 890,936            | 23,008     | 5,231     | 13,112            | 1,239                    | 30,214                 |
| MALAYSIA                                 | 850,550            | 23,000     | . ,       | 27.00 M. 17.00 Z. |                          |                        |
| MONGOLIA                                 | 8,734              |            |           | -                 |                          |                        |
| MYANMAR                                  | 311,366            | 8,962      | 6,727     | 23,476            | 13,335                   | 10,151                 |
| NEW ZEALAND                              | 311,366            | 6,302      | 0,727     | 25,410            | 20,000                   |                        |
| PAPUA NEW GUINEA                         | 1,037,235          | 14,382     | 18,674    | 18,299            | 10,041                   | 9,326                  |
| REP OF PHILIPPINES                       |                    | 182,128    | 302,889   | 180,852           | 163,352                  | 661,700                |
| SINGAPORE                                | 1,863,202          | 440,700    | 946,325   | 1,138,918         | 1,306,049                | 1,150,063              |
| TAIWAN                                   | 16,852,018         |            | 181,069   | 169,691           | 42,228                   | 53,001                 |
| THAILAND                                 | 3,834,808          | 180,078    | 43        | T03,03T           | 12,220                   | 33,004                 |
| TONGA                                    | 235                | -          | 43        |                   |                          |                        |
| UNTAET                                   |                    | <b>3</b> 1 | 100       |                   |                          |                        |
| VIETNAM                                  | 1,167              | -          |           |                   |                          |                        |
| NEAR EAST AND SOUTH ASIA                 | 117,239,911        | 2,273,108  | 3,774,368 | 2,099,852         | 4,251,944                | 5,317,785              |
| AFGHANISTAN                              |                    | *          |           | -                 | -                        | -                      |
| ALGERIA                                  | 6,029              | nume end?  |           |                   | 242 272                  | FO 240                 |
| BAHRAIN                                  | 1,014,365          | 46,303     | 92,840    | 58,794            | 313,373                  | 52,348                 |
| BANGLADESH                               | 2,831              | 6,752      |           | 1,556             | 31,384                   | 4 000 000              |
| EGYPT                                    | 14,106,913         | 984,509    | 1,229,786 | 904,738           | 944,520                  | 1,970,897              |
| INDIA                                    | 84,389             | *          | -         | 297               |                          | 7                      |
| IRAN                                     | 10,767,725         | -          |           | -                 | -                        | ~                      |
| IRAO                                     | 13,152             |            |           |                   | 16-60-000 - Charles 22-6 |                        |
| ISRAEL                                   | 16,453,432         | 612,931    | 807,969   | 487,748           | 632,896                  | 2,356,881              |
| JORDAN                                   | 1,871,927          | 12,791     | 188,859   | 17,315            | 17,461                   | 13,631                 |
| KUWAIT                                   | 6,748,776          | 77,548     | 224,577   | 48,128            | 113,022                  | 84,265                 |
| LEBANON                                  | 589,294            | 63,431     | 15,297    | 16,659            | 12,231                   | 1,567                  |
| LIBYA                                    | 28,249             |            |           | - 6.0             |                          | 60 1000                |
| MOROCCO                                  | 1,062,509          | 12,390     | 6,103     | 5,122             | 1,384                    | 3,528                  |
| NEPAL                                    | 1,255              |            | 205-      | 2                 | ¥.                       |                        |
| OMAN                                     | 166,207            | 6,711      | 2,668     | 7,364             | 3,116                    | 4,085                  |
| - T- | 3,637,782          | 78         |           | 97                | 37                       | 2                      |
| PAKISTAN<br>QATAR                        | 8,336              | -          | 至         |                   | _                        |                        |