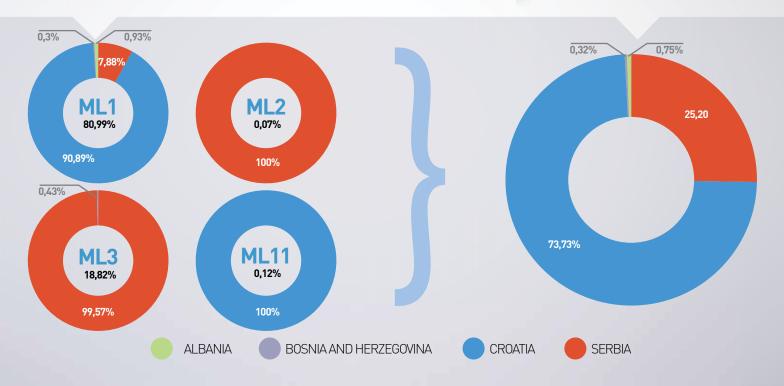

## **II. TABLES SETTING OUT EXPORTS PER DESTINATION, PER REGION AND** WORLDWIDE

## **EXPORTS WORLDWIDE**