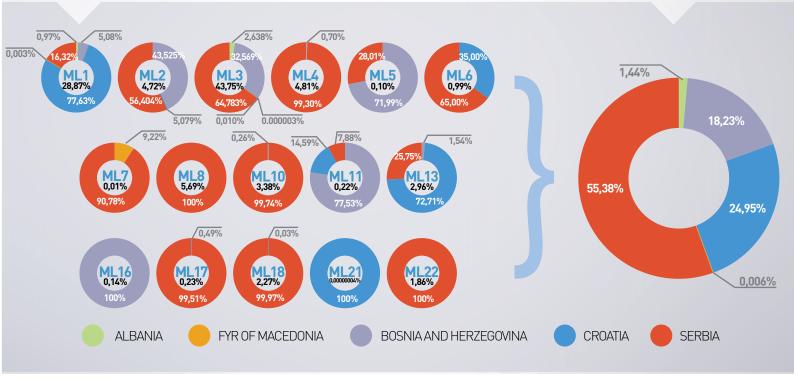

#### WORLDWIDE

|                                              |   | ML 1        | ML 2       | ML 3        | ML 4       | ML 5      | ML 6      |
|----------------------------------------------|---|-------------|------------|-------------|------------|-----------|-----------|
| Albania                                      | а | 33          | 0          | 8_          | 1_         | 0         | 0         |
|                                              | b | 966 405     | 0          | 9 702 672   | 932 967    | 00        | 0         |
|                                              | С | 633 308     | 0          | 2 602 205   | 0          | 0         | 0         |
| Bosnia and Herzegovina                       | а | 6           | 3          | 71          | 1          | 4         | 0         |
|                                              | b | 3 356 636   | 4 723 699  | 48 269 799  | 76 240     | 160 923   | 0         |
|                                              | с | 3 305 408   | 4 629 538  | 32 130 325  | 76 240     | 160 923   | 0         |
| Croatia                                      | а | 81          | 1          | 3           | 0          | 0         | 2         |
|                                              | b | 145 241 216 | 7 576      | 1 390       | 0          | 0         | 782 868   |
|                                              | с | 50 543 007  | 7 576      | 333         | 0          | 0         | 782 868   |
| The former Yugoslav<br>Republic of Macedonia | а | 1           | 0          | 1           | 0          | 0         | 0         |
|                                              | b | 2 095       | 0          | 10 200      | 0          | 0         | 0         |
|                                              | С | 2 095       | 0          | 10 200      | 0          | 0         | 0         |
| Serbia*                                      | а | 98          | 17         | 121         | 14         | 0         | 4         |
|                                              | b | 21 820 199  | 11 095 291 | 173 076 643 | 11 883 059 | 1 814 758 | 1 475 982 |
|                                              | С | 10 624 689  | 5 999 550  | 63 911 577  | 10 769 571 | 62 597    | 1 453 664 |
| TOTAL PER ML category                        | а | 189         | 21         | 204         | 16         | 4         | 6         |
|                                              | b | 171 386 551 | 15 826 565 | 231 060 704 | 12 892 266 | 1 975 681 | 2 258 850 |
|                                              | С | 65 081 823  | 10 636 664 | 98 654 639  | 10 845 811 | 223 520   | 2 236 532 |

| WORLDWIDE                                    |   |        |            |           |         |           |        |
|----------------------------------------------|---|--------|------------|-----------|---------|-----------|--------|
|                                              |   | ML 7   | ML 8       | ML 10     | ML 11   | ML 13     | ML 14  |
| Albania                                      | а | 0      | 0          | 0         | 0       | 0         | 0      |
|                                              | b | 0      | 0          | 0         | 0       | 0         | 0      |
|                                              | С | 0      | 0          | 0         | 0       | 0         | 0      |
| Bosnia and Herzegovina                       | а | 0      | 0          | 1         | 3       | 1         | 0      |
|                                              | b | 0      | 0          | 37 265    | 380 254 | 103 030   | 0      |
|                                              | с | 0      | 0          | 20 165    | 380 254 | 103 030   | 0      |
| Croatia                                      | а | 0      | 0          | 0         | 4       | 35        | 0      |
|                                              | b | 0      | 0          | 0         | 332 182 | 6 374 625 | 0      |
|                                              | С | 0      | 0          | 0         | 71 591  | 4 856 442 | 0      |
| The former Yugoslav<br>Republic of Macedonia | а | 1      | 0          | 0         | 0       | 0         | 0      |
|                                              | b | 2 575  | 0          | 0         | 0       | 0         | 0      |
|                                              | С | 2 575  | 0          | 0         | 0       | 0         | 0      |
| Serbia*                                      | а | 1      | 39         | 2         | 0       | 12        | 0      |
|                                              | b | 25 352 | 20 075 473 | 7 608 238 | 38 640  | 1 720 287 | 11 500 |
|                                              | с | 25 352 | 12 820 676 | 7 608 238 | 38 640  | 1 720 287 | 0      |
| TOTAL PER ML category                        | а | 2      | 39         | 3         | 7       | 48        | 0      |
|                                              | b | 27 927 | 20 075 473 | 7 645 503 | 751 076 | 8 197 942 | 11 500 |
|                                              | С | 27 927 | 12 820 676 | 7 628 403 | 490 485 | 6 679 759 | 0      |

|                                              |   |          |          |             |            |       |             | TOTAL                    |
|----------------------------------------------|---|----------|----------|-------------|------------|-------|-------------|--------------------------|
|                                              |   | ML 15    | ML 16    | ML 17       | ML 18      | ML 21 | ML 22       | TOTAL per<br>destination |
| Albania                                      | а | 0        | 0        | 0           | 0          | 0     | 0           | 12                       |
|                                              | b | 0        | 0        | 0           | 0          | 0     | 0           | 11 602 044               |
|                                              | С | 00       | 0        | 0           | 00         | 00    | 0           | 3 235 513                |
| Bosnia and Herzegovina                       | а | 0_       | 2        | 0           | 0          | 0_    | 0           | 92                       |
|                                              | b | 0_       | 304 770_ | 0           | 0          | 0     | 0           | 57 412 616               |
|                                              | С | 00       | 304 770  | 0           | 00         | 0     | 00          | 41 110 653               |
| Croatia                                      | а | 0_       | 0_       | 4           | 1          | 1_    | 0           | 132                      |
|                                              | b | 0        | 00       | 4 084       | 1 496      | 10    | 0           | _152 745 445             |
|                                              | С | 0        | 00       | 2 526       | 1 496      | 10    | 0           | 56 265 848               |
| The former Yugoslav<br>Republic of Macedonia | а | 0        | 0        | 0           | 0          | 0     | 0           | 3                        |
|                                              | b | 0        | 0        | 0           | 0          | 0     | 0           | 14 870                   |
|                                              | С | 0        | 0        | 0           | 0          | 0     | 0           | 14 870                   |
| Serbia*                                      | а | 0_       | 0        | 2           | 4          | 0     | 10_         | 324                      |
|                                              | b | 496 000_ | 00       | 14 738 216_ | 5 111 450  | 0     | 14 439 141_ | _285 430 229             |
|                                              | С | 0        | 00       | 512 550     | 5 111 450  | 0     | 4 200 116   | 124 858 956              |
| TOTAL PER ML category                        | а | 0_       | 2        | 6_          | 5          | 1_    | 10          | 563                      |
|                                              | b | 496 000  | 304 770_ | 14 742 300_ | 5 112 946_ | 10    | 14 439 141_ | _507 205 204             |
|                                              | с | 00       | 304 770  | 515 076     | 5 112 946  | 10    | 4 200 116   | 225 459 156              |