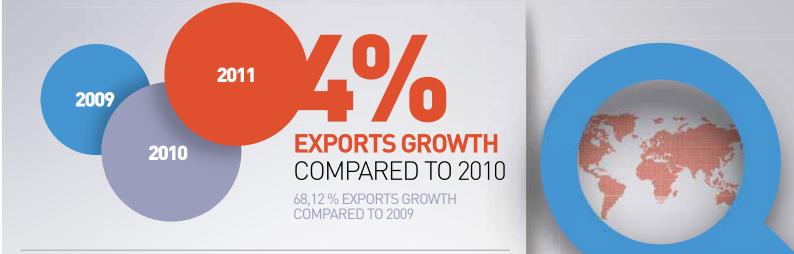

# 563 LICENSES 7 WOR

Transfers of controlled goods may pass through two or more states covered by this report before being delivered to their final destination. For this reason, there is likely to be a considerable amout of double counting in this report, with the same transfer being reported multiple times by different states. The report should not, therefore, be used to generate an estimate of the combined value of the region's arms exports.