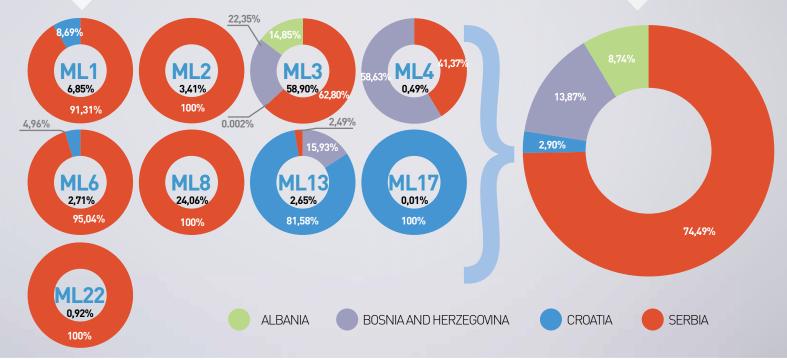

## **II. TABLES SETTING OUT EXPORTS PER DESTINATION, PER REGION AND** WORLDWIDE

## **EXPORTS WORLDWIDE**