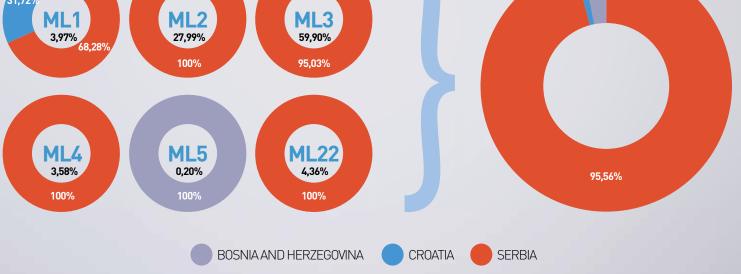

| BOSNIA AND HERZEGOVINA   |   |         |       |         |         |           |       |        |                          |
|--------------------------|---|---------|-------|---------|---------|-----------|-------|--------|--------------------------|
|                          |   | ML 1    | ML 2  | ML 3    | ML 4    | ML 8      | ML 13 | ML 14  | TOTAL per<br>destination |
| Croatia                  | а | 3       |       |         |         |           | 1     |        | 4                        |
|                          | b | 73 627  |       |         |         |           | 2 090 |        | 75 717                   |
|                          | с | 66 687  |       |         |         |           | 2 090 |        | 68 777                   |
| Serbia*                  | а | 4       | 1     | 4       | 1       | 5         |       | 0      | 15                       |
|                          | b | 229 029 | 3 244 | 212 811 | 185 500 | 1 854 975 |       | 11 500 | 2 497 059                |
|                          | с | 222 951 | 3 244 | 212 811 | 184 750 | 1 537 259 |       | 0      | 2 161 015                |
| TOTAL PER ML<br>category | а | 7       | 1     | 4       | 1       | 5         | 1     | 0      | 19                       |
|                          | b | 302 656 | 3 244 | 212 811 | 185 500 | 1 854 975 | 2 090 | 11 500 | 2 572 777                |
|                          | с | 289 638 | 3 244 | 212 811 | 184 750 | 1 537 259 | 2 090 | 0      | 2 229 792                |