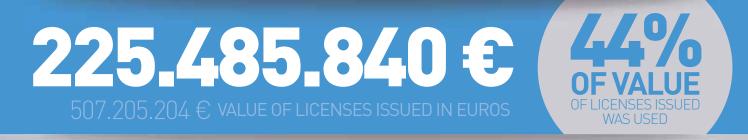

|                                              |   |          |          |             |            |       |             | TOTAL                    |
|----------------------------------------------|---|----------|----------|-------------|------------|-------|-------------|--------------------------|
|                                              |   | ML 15    | ML 16    | ML 17       | ML 18      | ML 21 | ML 22       | TOTAL per<br>destination |
| Albania                                      | а | 0        | 0        | 0           | 0          | 0     | 0           | 12                       |
|                                              | b | 0        | 0        | 0           | 0          | 0     | 0           | 11 602 044               |
|                                              | С | 00       | 0        | 0           | 00         | 00    | 0           | 3 235 513                |
| Bosnia and Herzegovina                       | а | 0_       | 2        | 0           | 0          | 0_    | 0           | 92                       |
|                                              | b | 0_       | 304 770_ | 0           | 0          | 0     | 0           | 57 412 616               |
|                                              | С | 00       | 304 770  | 0           | 00         | 0     | 00          | 41 110 653               |
| Croatia                                      | а | 0_       | 0_       | 4           | 1          | 1_    | 0           | 132                      |
|                                              | b | 0        | 00       | 4 084       | 1 496      | 10    | 0           | _152 745 445             |
|                                              | С | 0        | 00       | 2 526       | 1 496      | 10    | 0           | 56 265 848               |
| The former Yugoslav<br>Republic of Macedonia | а | 0        | 0        | 0           | 0          | 0     | 0           | 3                        |
|                                              | b | 0        | 0        | 0           | 0          | 0     | 0           | 14 870                   |
|                                              | С | 0        | 0        | 0           | 0          | 0     | 0           | 14 870                   |
| Serbia*                                      | а | 0_       | 0        | 2           | 4          | 0     | 10_         | 324                      |
|                                              | b | 496 000_ | 00       | 14 738 216_ | 5 111 450  | 0     | 14 439 141_ | _285 430 229             |
|                                              | С | 0        | 00       | 512 550     | 5 111 450  | 0     | 4 200 116   | 124 858 956              |
| TOTAL PER ML category                        | а | 0_       | 2        | 6_          | 5          | 1_    | 10          | 563                      |
|                                              | b | 496 000  | 304 770_ | 14 742 300_ | 5 112 946_ | 10    | 14 439 141_ | _507 205 204             |
|                                              | с | 00       | 304 770  | 515 076     | 5 112 946  | 10    | 4 200 116   | 225 459 156              |