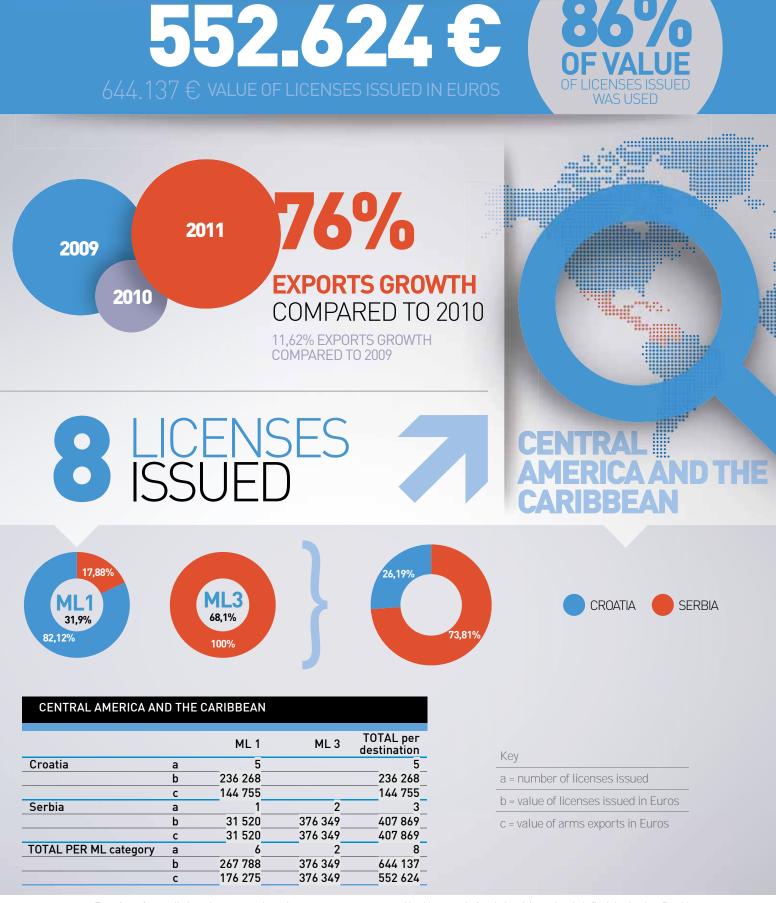

| ALGERIA               |   |           |         |            |        |                       |
|-----------------------|---|-----------|---------|------------|--------|-----------------------|
|                       |   | ML 2      | ML 5    | ML 17      | ML 22  | TOTAL per destination |
| Serbia*               | а | 3         | 0       | 1          | 0      | 4                     |
|                       | b | 1 700 803 | 120 780 | 14 183 332 | 98 928 | 16 103 844            |
|                       | с | 1 008 931 | 62 597  | 0          | 84 724 | 1 156 252             |
| TOTAL PER ML category | а | 3         | 0       | 1          | 0      | 4                     |
|                       | b | 1 700 803 | 120 780 | 14 183 332 | 98 928 | 16 103 844            |
|                       | с | 1 008 931 | 62 597  | 0          | 84 724 | 1 156 252             |