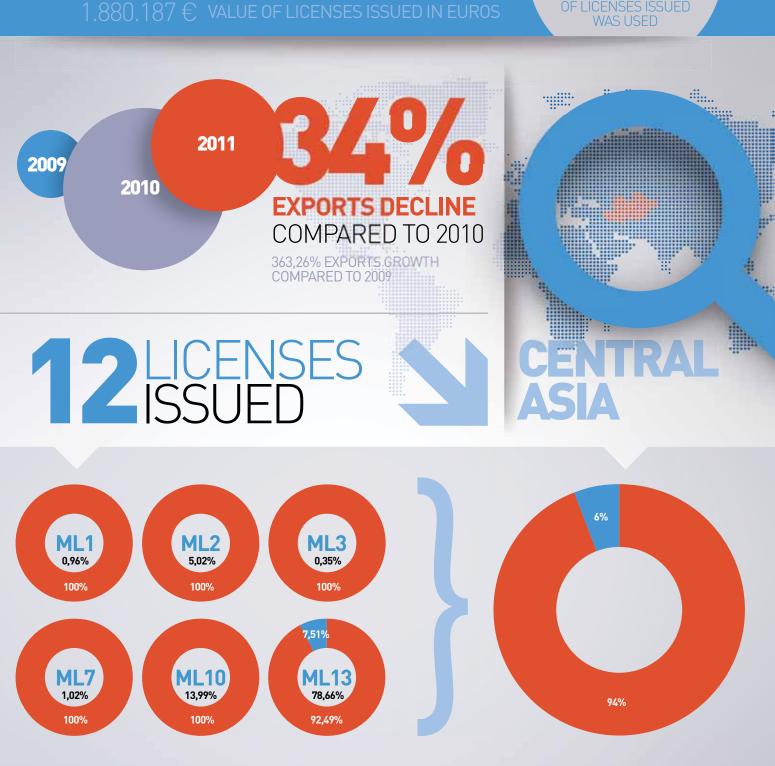

| с | 222 144   | 222 144               |
| TOTAL PER ML<br>category | а | 1         | 1                     |
|                          | b | 1 110 720 | 1 110 720             |
|                          | с | 222 144   | 222 144               |

### EXPORT TO CENTRAL AMERICA AND THE CARIBBEAN



# EXPORT TO NORTH AFRICA



Transfers of controlled goods may pass through two or more states covered by this report before being delivered to their final destination. For this reason, there is likely to be a considerable amout of double counting in this report, with the same transfer being reported multiple times by different states. The report should not, therefore, be used to generate an estimate of the combined value of the region's arms exports.

# EXPORT TO CENTRAL ASIA

1.751.207€



CROATIA 🛑 SERBIA

Transfers of controlled goods may pass through two or more states covered by this report before being delivered to their final destination. For this reason, there is likely to be a considerable amout of double counting in this report, with the same transfer being reported multiple times by different states. The report should not, therefore, be used to generate an estimate of the combined value of the region's arms exports.

| CENTRAL ASIA          |   |         |        |       |        |
|-----------------------|---|---------|--------|-------|--------|
|                       |   | ML 1    | ML 2   | ML 3  | ML 7   |
| Croatia               | а |         |        |       |        |
|                       | b |         |        |       |        |
|