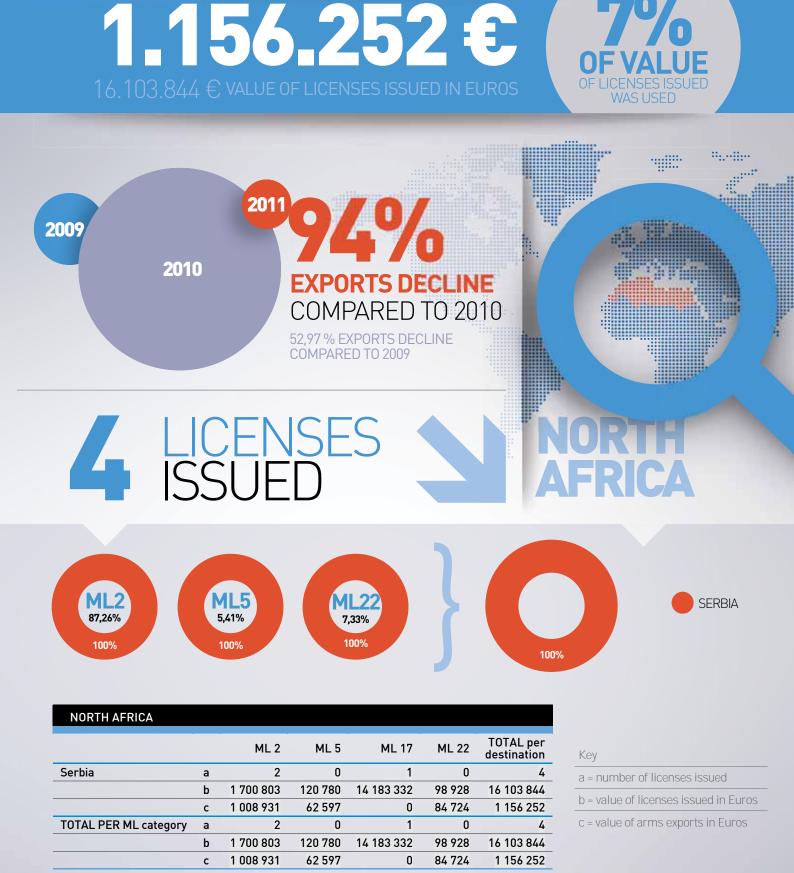

| ALGERIA               |   |           |         |            |        |                       |
|-----------------------|---|-----------|---------|------------|--------|-----------------------|
|                       |   | ML 2      | ML 5    | ML 17      | ML 22  | TOTAL per destination |
| Serbia*               | а | 3         | 0       | 1          | 0      | 4                     |
|                       | b | 1 700 803 | 120 780 | 14 183 332 | 98 928 | 16 103 844            |
|                       | с | 1 008 931 | 62 597  | 0          | 84 724 | 1 156 252             |
| TOTAL PER ML category | а | 3         | 0       | 1          | 0      | 4                     |
|                       | b | 1 700 803 | 120 780 | 14 183 332 | 98 928 | 16 103 844            |
|                       | с | 1 008 931 | 62 597  | 0          | 84 724 | 1 156 252             |