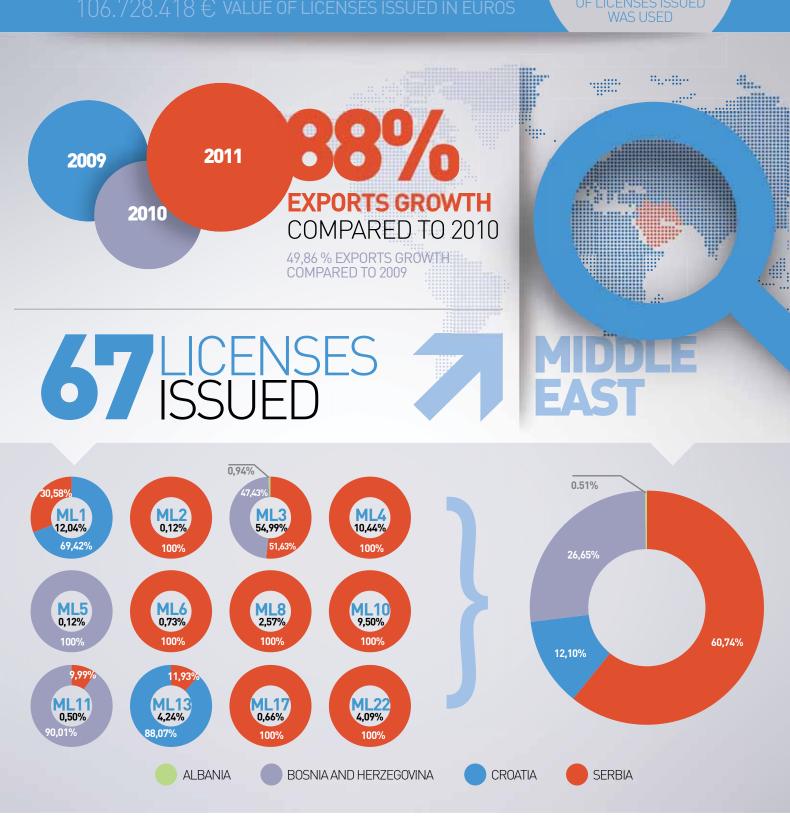

## **II. TABLES SETTING OUT EXPORTS PER DESTINATION, PER REGION AND** WORLDWIDE

## **EXPORTS WORLDWIDE**