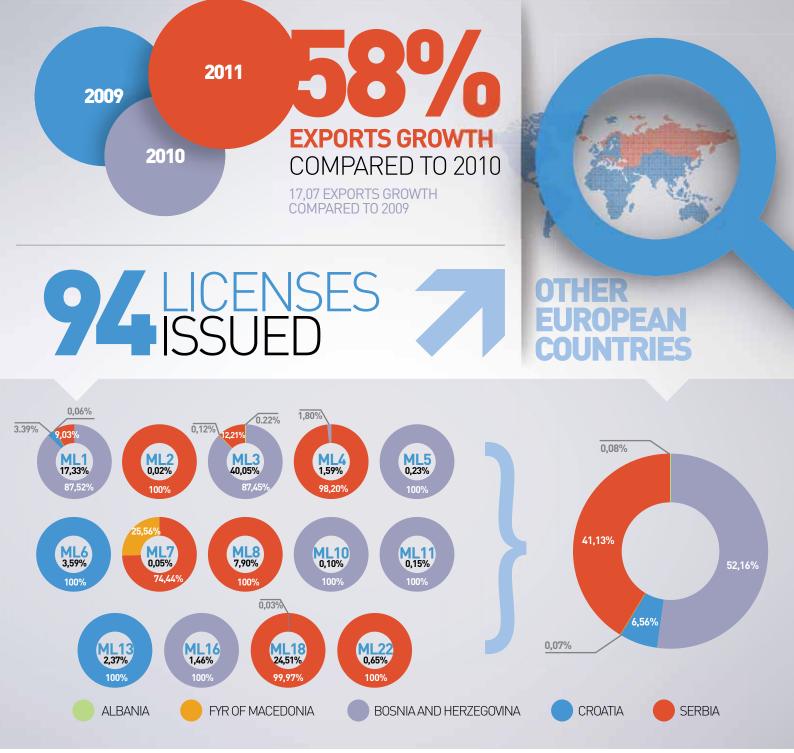

Key

a = number of licenses issued b = value of licenses issued in Euros c = value of arms exports in Euros