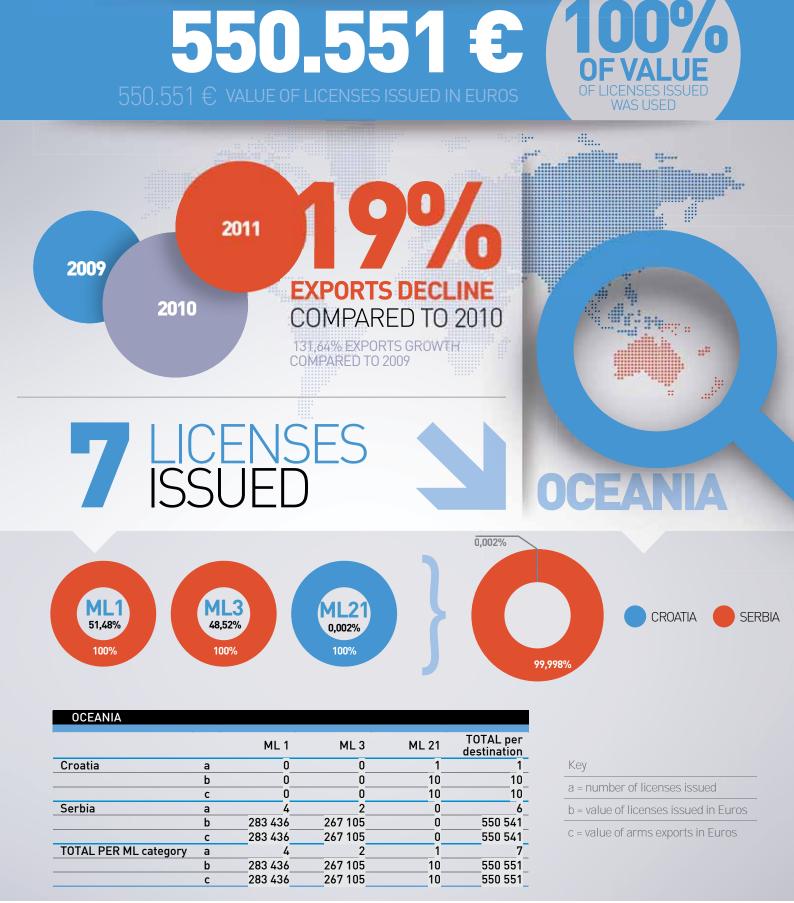

Key

a = number of licenses issued b = value of licenses issued in Euros c = value of arms exports in Euros