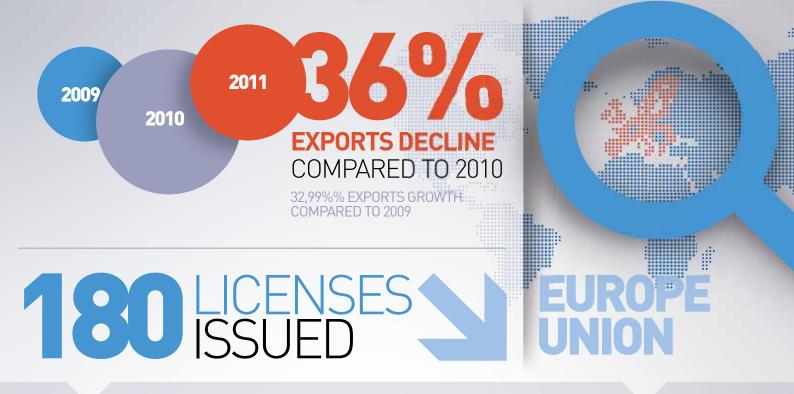

## **II. TABLES SETTING OUT EXPORTS PER DESTINATION, PER REGION AND** WORLDWIDE

## **EXPORTS WORLDWIDE**

## EXPORTS WORLDWIDE

# 563 LICENSES 7 WOR

Transfers of controlled goods may pass through two or more states covered by this report before being delivered to their final destination. For this reason, there is likely to be a considerable amout of double counting in this report, with the same transfer being reported multiple times by different states. The report should not, therefore, be used to generate an estimate of the combined value of the region's arms exports.