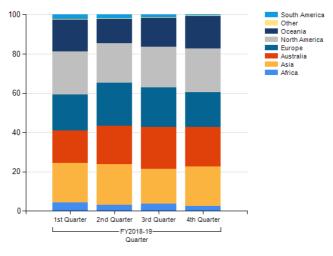

## Export Permits Issued to End Users by Continent

### Statistics : Department of Defence

Export permits issued to end users per quarter for FY2018-19 broken down by continent

\* Export Permits issued to Australian end users relate to returns and repairs

|               | FY 16-<br>17 | FY 17-<br>18 | FY 18-<br>19 1st<br>Quarter | FY 18-<br>19 2nd<br>Quarter | FY 18-<br>19 3rd<br>Quarter | FY 18-<br>19 4th<br>Quarter |
|---------------|--------------|--------------|-----------------------------|-----------------------------|-----------------------------|-----------------------------|
| Africa        | 4%           | 4%           | 4%                          | 3%                          | 4%                          | 2%                          |
| Antartica     | 0%           | 0%           | 0%                          | 0%                          | 0%                          | 0%                          |
| Asia          | 19%          | 16%          | 20%                         | 21%                         | 18%                         | 20%                         |
| Australia*    | 23%          | 21%          | 16%                         | 19%                         | 21%                         | 20%                         |
| Europe        | 15%          | 18%          | 18%                         | 22%                         | 20%                         | 18%                         |
| North America | 20%          | 21%          | 22%                         | 20%                         | 21%                         | 22%                         |
| Oceania       | 17%          | 18%          | 16%                         | 13%                         | 15%                         | 17%                         |
| Other         | 1%           | 0%           | 0%                          | 0%                          | 0%                          | 0%                          |
| South America | 1%           | 2%           | 2%                          | 2%                          | 1%                          | 0%                          |