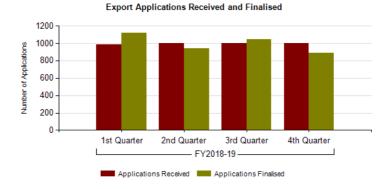

#### **Export Applications**

Export applications received and finalised for the Financial Year 2018-19

|                       | 1st Quarter | 2nd Quarter | 3rd Quarter | 4th Quarter | Total |
|-----------------------|-------------|-------------|-------------|-------------|-------|
| Applications received | 980         | 998         | 1000        | 995         | 3973  |

Statistics : Department of Defence

|                        |             | •           |             |             |       |
|------------------------|-------------|-------------|-------------|-------------|-------|
|                        | 1st Quarter | 2nd Quarter | 3rd Quarter | 4th Quarter | Total |
| Applications finalised | 1132        | 946         | 1047        | 886         | 4011  |