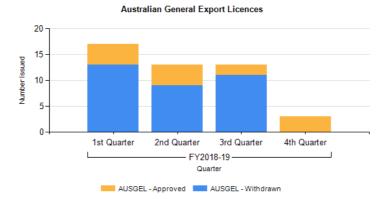

## Australian General Export Licences (AUSGEL) Statistics

|                    | 1st Quarter | 2nd Quarter | 3rd Quarter | 4th Quarter | Total |
|--------------------|-------------|-------------|-------------|-------------|-------|
| AUSGEL - Approved  | 4           | 4           | 2           | 3           | 13    |
| AUSGEL - Withdrawn | 13          | 9           | 11          | 0           | 33    |