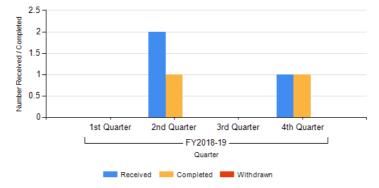

#### Broker Registrations received and completed for Financial Year 2018-19

|                                     | 1st<br>Quarter | 2nd<br>Quarter | 3rd<br>Quarter | 4th<br>Quarter | Total |
|-------------------------------------|----------------|----------------|----------------|----------------|-------|
| Broker Registration -<br>Received   | 0              | 2              | 0              | 1              | 3     |
| Broker Registration -<br>Completed  | 0              | 1              | 0              | 1              | 2     |
| Broker Registrations -<br>Withdrawn | 0              | 0              | 0              | 0              | 0     |