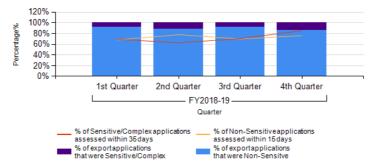

## **Export Application Processing**

 $\label{eq:percentage} Percentage of export applications processed that were Non-Sensitive and Sensitive/Complex; and their processing times that met mandated timeframes$ 

The percentage of export applications processed that were Non-Sensitive and Sensitive/Complex for the Financial Year 2018-19.

|                                                         | 1st<br>Quarter | 2nd<br>Quarter | 3rd<br>Quarter | 4th<br>Quarter | Average |
|---------------------------------------------------------|----------------|----------------|----------------|----------------|---------|
| % of export applications that were Non-Sensitive        | 92%            | 88%            | 92%            | 86%            | 89%     |
| % of export applications that were<br>Sensitive/Complex | 8%             | 12%            | 8%             | 14%            | 11%     |

The percentage of export application processing times that met mandated assessment timeframes for the Financial Year 2018-19.

|                                                             | 1st<br>Quarter | 2nd<br>Quarter | 3rd<br>Quarter | 4th<br>Quarter | Average |
|-------------------------------------------------------------|----------------|----------------|----------------|----------------|---------|
| % of Non-Sensitive applications assessed within 15 days     | 68%            | 78%            | 70%            | 76%            | 73%     |
| % of Sensitive/Complex applications assessed within 35 days | 69%            | 63%            | 70%            | 85%            | 72%     |