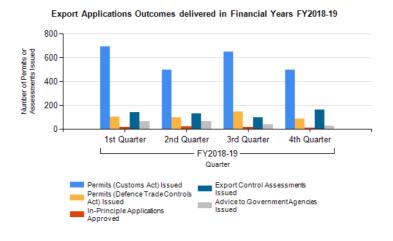

## **Export Application Outcomes**

Export application outcomes delivered (numbers of permits and assessments issued) for

### Financial Year 2018-19

|                                                | 1st<br>Quarter | 2nd<br>Quarter | 3rd<br>Quarter | 4th<br>Quarter | Total |
|------------------------------------------------|----------------|----------------|----------------|----------------|-------|
| Permits (Customs Act) Issued                   | 693            | 500            | 651            | 496            | 2340  |
| Permits (Defence Trade Controls<br>Act) Issued | 105            | 99             | 148            | 88             | 440   |
| In-Principle Applications Approved             | 16             | 25             | 18             | 13             | 72    |
| Export Control Assessments<br>Issued           | 140            | 129            | 99             | 160            | 528   |
| Advice to Government Agencies<br>Issued        | 67             | 66             | 38             | 28             | 199   |