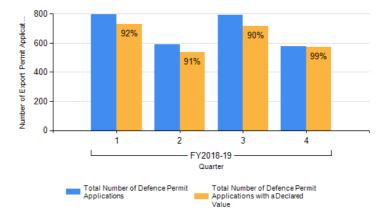

### Value of Approved Defence Permits

**Caveat on statistics in this section:** Before 1 January 2018, exporters were not required to provide the value of their exports when applying for an export permit. The figures below provide the yearly totals of values that were provided in export applications.

## Statistics : Department of Defence

Value (in AUD) on Approved Defence Permits in FY2018-19

## Value of Defence permits issued, and percentage of permits with a declared value, by Financial Years

|                                                           | Total<br>FY 16-17 | Total<br>FY 17-18 | FY 18-19<br>1st Quarter | FY 18-19<br>2nd Quarter | FY 18-19<br>3rd Quarter | FY 18-19<br>4th Quarter | Tota<br>FY 1 |
|-----------------------------------------------------------|-------------------|-------------------|-------------------------|-------------------------|-------------------------|-------------------------|--------------|
| Value of<br>Approved<br>Defence<br>Permits                | \$1,128,019,043   | \$1,570,579,246   | \$3,198,959,846         | \$505,615,278           | \$793,557,290           | \$402,454,294           | \$4,9        |
| % of<br>Defence<br>Permits<br>with a<br>Declared<br>Value | 72%               | 83%               | 92%                     | 91%                     | 90%                     | 99%                     | 93%          |