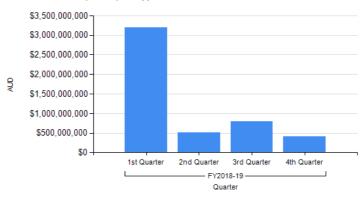

## Value of Defence permits issued, and percentage of permits with a declared value, by Financial Years

|                                                           | Total<br>FY 16-17 | Total<br>FY 17-18 | FY 18-19<br>1st Quarter | FY 18-19<br>2nd Quarter | FY 18-19<br>3rd Quarter | FY 18-19<br>4th Quarter | Tota<br>FY 1 |
|-----------------------------------------------------------|-------------------|-------------------|-------------------------|-------------------------|-------------------------|-------------------------|--------------|
| Value of<br>Approved<br>Defence<br>Permits                | \$1,128,019,043   | \$1,570,579,246   | \$3,198,959,846         | \$505,615,278           | \$793,557,290           | \$402,454,294           | \$4,9        |
| % of<br>Defence<br>Permits<br>with a<br>Declared<br>Value | 72%               | 83%               | 92%                     | 91%                     | 90%                     | 99%                     | 93%          |