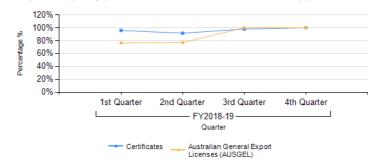

### Percentage of Certificates (15 days) and AUSGEL (35 days) processed within timeframe for Financial Year 2018-19

|                                                | 1st<br>Quarter | 2nd<br>Quarter | 3rd<br>Quarter | 4th<br>Quarter | Average<br>% |
|------------------------------------------------|----------------|----------------|----------------|----------------|--------------|
| Certificates                                   | 96%            | 92%            | 98%            | 100%           | 96%          |
| Australian General Export<br>Licenses (AUSGEL) | 76%            | 77%            | 100%           | 100%           | 88%          |