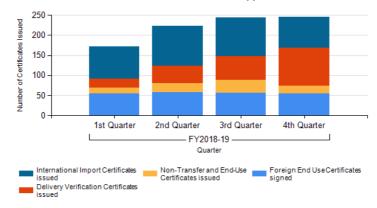

### Statistics : Department of Defence

Certificates issued for the Financial Year(s) FY2018-19

#### Certificates issued for Financial Year 2018-19

|                                                 | 1st<br>Quarter | 2nd<br>Quarter | 3rd<br>Quarter | 4th<br>Quarter | Total |
|-------------------------------------------------|----------------|----------------|----------------|----------------|-------|
| International Import Certificates issued        | 81             | 100            | 97             | 77             | 355   |
| Delivery Verification Certificates issued       | 22             | 42             | 59             | 95             | 218   |
| Non-Transfer and End-Use<br>Certificates issued | 14             | 23             | 31             | 20             | 88    |
| Foreign End Use Certificates signed             | 55             | 58             | 57             | 54             | 224   |