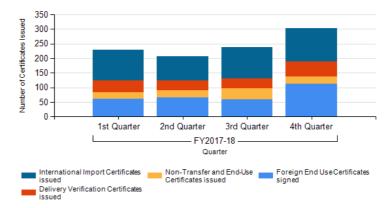

#### Statistics : Department of Defence

Certificates issued for the Financial Year(s) FY2017-18

#### Certificates issued for Financial Year 2017-18

|                                                 | 1st<br>Quarter | 2nd<br>Quarter | 3rd<br>Quarter | 4th<br>Quarter | Total |
|-------------------------------------------------|----------------|----------------|----------------|----------------|-------|
| International Import Certificates issued        | 105            | 82             | 107            | 112            | 406   |
| Delivery Verification Certificates issued       | 40             | 33             | 35             | 51             | 159   |
| Non-Transfer and End-Use<br>Certificates issued | 22             | 26             | 37             | 26             | 111   |
| Foreign End Use Certificates signed             | 62             | 65             | 59             | 112            | 298   |