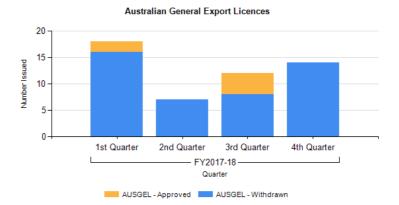

#### Australian General Export Licences (AUSGEL) Statistics

#### AUSGEL issued for Financial Year 2017-18

|                    | 1st Quarter | 2nd Quarter | 3rd Quarter | 4th Quarter | Total |
|--------------------|-------------|-------------|-------------|-------------|-------|
| AUSGEL - Approved  | 2           | 0           | 4           | 0           | 6     |
| AUSGEL - Withdrawn | 16          | 7           | 8           | 14          | 45    |