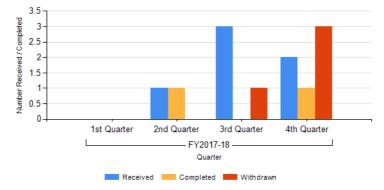

#### **Broker Registration**

Broker Registrations Received and Completed For Financial Year(s) FY2017-18

#### Broker Registrations received and completed for Financial Year 2017-18

|                                     | 1st<br>Quarter | 2nd<br>Quarter | 3rd<br>Quarter | 4th<br>Quarter | Total |
|-------------------------------------|----------------|----------------|----------------|----------------|-------|
| Broker Registration -<br>Received   | 0              | 1              | 3              | 2              | 6     |
| Broker Registration -<br>Completed  | 0              | 1              | 0              | 1              | 2     |
| Broker Registrations -<br>Withdrawn | 0              | 0              | 1              | 3              | 4     |