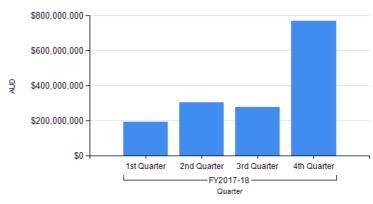

#### Value of Approved Defence Permits

*Caveat on statistics in this section*: *Exporters do not have to provide the value of their exports when applying for an export permit. The figures below provide the yearly totals of values that were provided in export applications.* 

#### Statistics : Department of Defence

Percentage of Defence Permits with a Declared Value in FY2017-18

Value of Defence permits issued, and percentage of permits with a declared value, by Financial Years

|                                                           | Total FY 15-16  | Total FY 16-17  | FY 17-18 1st<br>Quarter | FY 17-18 2nd<br>Quarter | FY 17-18 3rd<br>Quarter | FY 17-18 4th<br>Quarter | Tota  |
|-----------------------------------------------------------|-----------------|-----------------|-------------------------|-------------------------|-------------------------|-------------------------|-------|
| Value of<br>Approved<br>Defence<br>Permits                | \$4,207,341,612 | \$1,114,871,776 | \$192,154,911           | \$306,433,435           | \$277,508,950           | \$770,638,248           | \$1,5 |
| % of<br>Defence<br>Permits<br>with a<br>Declared<br>Value | 68%             | 72%             | 76%                     | 76%                     | 89%                     | 91%                     | 83%   |