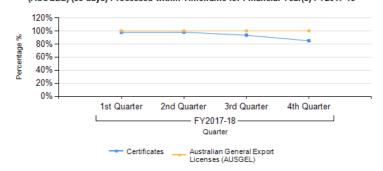

# Certificates and Australian General Export Licences (AUSGEL) Processing

#### Statistics : Department of Defence

Percentage (%) of Certificates (15 days) and Australian General Export Licences (AUSGEL) (35 days) Processed within Timeframe for Financial Year(s) FY2017-18

#### Percentage of Certificates (15 days) and AUSGEL (35 days) processed within timeframe for Financial Year 2017-18

|                                                | 1st<br>Quarter | 2nd<br>Quarter | 3rd<br>Quarter | 4th<br>Quarter | Average<br>% |
|------------------------------------------------|----------------|----------------|----------------|----------------|--------------|
| Certificates                                   | 98%            | 98%            | 93%            | 85%            | 93%          |
| Australian General Export<br>Licenses (AUSGEL) | 100%           | 100%           | 100%           | 100%           | 100%         |