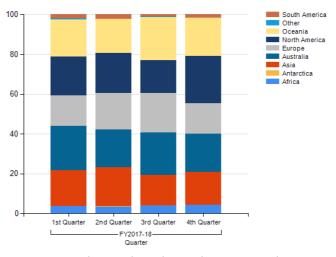

# Export Permits Issued to End Users by Continent

#### Statistics : Department of Defence

Export permits issued to end users per quarter for FY2017-18 broken down by continent

\* Export Permits issued to Australian end users relate to returns and repairs

|               | FY 15-<br>16 | FY 16-<br>17 | FY 17-<br>18 1st<br>Quarter | FY 17-<br>18 2nd<br>Quarter | FY 17-<br>18 3rd<br>Quarter | FY 17-<br>18 4th<br>Quarter |
|---------------|--------------|--------------|-----------------------------|-----------------------------|-----------------------------|-----------------------------|
| Africa        | 4%           | 4%           | 4%                          | 4%                          | 4%                          | 4%                          |
| Antartica     | 0%           | 0%           | 0%                          | 0%                          | 0%                          | 0%                          |
| Asia          | 22%          | 20%          | 18%                         | 20%                         | 15%                         | 17%                         |
| Australia*    | 21%          | 22%          | 23%                         | 19%                         | 21%                         | 19%                         |
| Europe        | 14%          | 15%          | 15%                         | 19%                         | 20%                         | 15%                         |
| North America | 19%          | 19%          | 20%                         | 20%                         | 17%                         | 24%                         |
| Oceania       | 17%          | 18%          | 19%                         | 17%                         | 22%                         | 19%                         |
| Other         | 1%           | 1%           | 0%                          | 0%                          | 0%                          | 0%                          |
| South America | 2%           | 1%           | 2%                          | 2%                          | 1%                          | 2%                          |

#### Export permits issued to End Users (by Continent) by Financial Years

\* Export Permits issued to Australian end users relate to returns and repairs