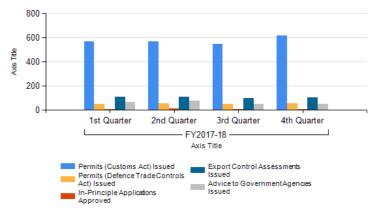

#### **Export Application Outcomes**

Export Applications Outcomes delivered in Financial Years FY2017-18

Export application outcomes delivered (numbers of permits and assessments issued) for Financial Year 2017-18

|                              | 1st<br>Quarter | 2nd<br>Quarter | 3rd<br>Quarter | 4th<br>Quarter | Total |
|------------------------------|----------------|----------------|----------------|----------------|-------|
| Permits (Customs Act) Issued | 565            | 569            | 546            | 614            | 2294  |

#### Statistics : Department of Defence

|                                                | 1st<br>Quarter | 2nd<br>Quarter | 3rd<br>Quarter | 4th<br>Quarter | Total |
|------------------------------------------------|----------------|----------------|----------------|----------------|-------|
| Permits (Defence Trade Controls<br>Act) Issued | 53             | 55             | 52             | 57             | 217   |
| In-Principle Applications<br>Approved          | 6              | 11             | 6              | 4              | 27    |
| Export Control Assessments<br>Issued           | 111            | 110            | 99             | 104            | 424   |
| Advice to Government Agencies<br>Issued        | 66             | 80             | 50             | 49             | 245   |