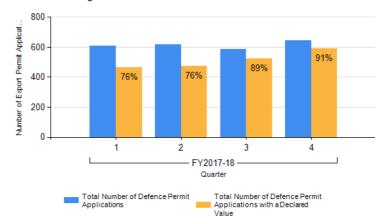

#### Statistics : Department of Defence

Percentage of Defence Permits with a Declared Value in FY2017-18

Value of Defence permits issued, and percentage of permits with a declared value, by Financial Years

|                                                           | Total FY 15-16  | Total FY 16-17  | FY 17-18 1st<br>Quarter | FY 17-18 2nd<br>Quarter | FY 17-18 3rd<br>Quarter | FY 17-18 4th<br>Quarter | Tota  |
|-----------------------------------------------------------|-----------------|-----------------|-------------------------|-------------------------|-------------------------|-------------------------|-------|
| Value of<br>Approved<br>Defence<br>Permits                | \$4,207,341,612 | \$1,114,871,776 | \$192,154,911           | \$306,433,435           | \$277,508,950           | \$770,638,248           | \$1,5 |
| % of<br>Defence<br>Permits<br>with a<br>Declared<br>Value | 68%             | 72%             | 76%                     | 76%                     | 89%                     | 91%                     | 83%   |