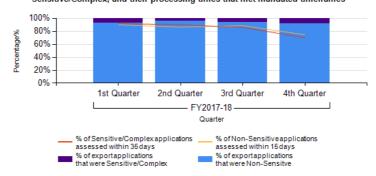

#### Statistics : Department of Defence

Percentage of export applications processed that were Non-Sensitive and Sensitive/Complex; and their processing times that met mandated timeframes

The percentage of export application processing times that were Non-Sensitive and Sensitive/Complex for the Financial Year 2017-18.

|                                                      | 1st<br>Quarter | 2nd<br>Quarter | 3rd<br>Quarter | 4th<br>Quarter | Average |
|------------------------------------------------------|----------------|----------------|----------------|----------------|---------|
| % of export applications that were Non-sensitive     | 93%            | 95%            | 93%            | 92%            | 93%     |
| % of export applications that were Sensitive/complex | 7%             | 4%             | 7%             | 8%             | 6%      |

The percentage of export application processing times that met mandated assessment timeframes for the Financial Year 2017-18.

|                                                                   | 1st<br>Quarter | 2nd<br>Quarter | 3rd<br>Quarter | 4th<br>Quarter | Average |
|-------------------------------------------------------------------|----------------|----------------|----------------|----------------|---------|
| % of Non-Sensitive applications assessed within 15 days           | 90%            | 86%            | 89%            | 75%            | 85%     |
| % of Sensitive/Complex<br>applications assessed within 35<br>days | 92%            | 90%            | 86%            | 70%            | 84%     |