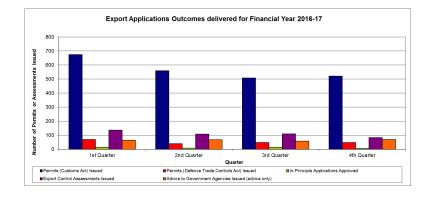

# **Export Application Outcomes**

| Export application outcomes delivered (numbers of permits and assessments |
|---------------------------------------------------------------------------|
| issued) for Financial Year 2016-17                                        |

|                                                | 1st<br>Quarter | 2nd<br>Quarter | 3rd<br>Quarter | 4th<br>Quarter | Total |
|------------------------------------------------|----------------|----------------|----------------|----------------|-------|
| Permits (Customs Act)<br>Issued                | 675            | 559            | 508            | 522            | 2264  |
| Permits (Defence Trade<br>Controls Act) Issued | 69             | 40             | 47             | 47             | 203   |
| Brokering Arrangement<br>Permits Issued        | 0              | 0              | 0              | 0              | 0     |
| In-Principle Applications<br>Approved          | 15             | 8              | 15             | 6              | 44    |
| Export Control<br>Assessments Issued           | 136            | 108            | 109            | 83             | 436   |
| Advice to Government<br>Agencies Issued        | 64             | 68             | 57             | 69             | 258   |