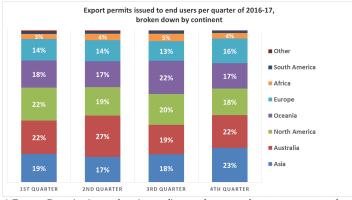

## **Export Permits Issued to End Users by Continent**

\* Export Permits issued to Australian end users relate to returns and repairs

## Export permits issued to End Users (by Continent) by Financial Years

|                  | FY<br>14-<br>15 | FY<br>15-<br>16 | FY 16-<br>17 1st<br>Quarter | FY 16-<br>17 2nd<br>Quarter | FY 16-<br>17 3rd<br>Quarter | FY 16-<br>17 4th<br>Quarter |
|------------------|-----------------|-----------------|-----------------------------|-----------------------------|-----------------------------|-----------------------------|
| Asia             | 21%             | 20%             | 19%                         | 17%                         | 18%                         | 23%                         |
| Australia*       | 24%             | 22%             | 22%                         | 27%                         | 19%                         | 22%                         |
| North<br>America | 17%             | 19%             | 22%                         | 19%                         | 20%                         | 18%                         |

## Statistics : Department of Defence

|                  | FY<br>14-<br>15 | FY<br>15-<br>16 | FY 16-<br>17 1st<br>Quarter | FY 16-<br>17 2nd<br>Quarter | FY 16-<br>17 3rd<br>Quarter | FY 16-<br>17 4th<br>Quarter |
|------------------|-----------------|-----------------|-----------------------------|-----------------------------|-----------------------------|-----------------------------|
| Oceania          | 19%             | 17%             | 18%                         | 17%                         | 22%                         | 17%                         |
| Europe           | 13%             | 14%             | 14%                         | 14%                         | 13%                         | 17%                         |
| Africa           | 4%              | 4%              | 3%                          | 4%                          | 5%                          | 4%                          |
| South<br>America | 1%              | 2%              | 1%                          | 1%                          | 2%                          | 1%                          |
| Other            | 1%              | 1%              | 1%                          | 1%                          | 0%                          | 0%                          |

\* Export Permits issued to Australian end users relate to returns and repairs