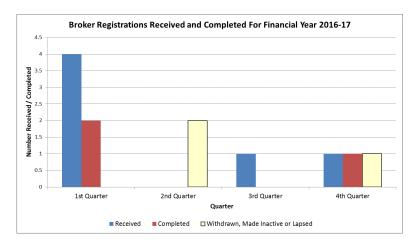

## **Broker Registration**

## Broker Registrations received and completed for Financial Year 2016-17

|                                     | 1st<br>Quarter | 2nd<br>Quarter | 3rd<br>Quarter | 4th<br>Quarter | Total |
|-------------------------------------|----------------|----------------|----------------|----------------|-------|
| Broker Registration -<br>Received   | 4              | 0              | 1              | 1              | 6     |
| Broker Registration -<br>Completed  | 2              | 0              | 0              | 1              | 3     |
| Broker Registrations -<br>Withdrawn | 0              | 2              | 0              | 1              | 3     |