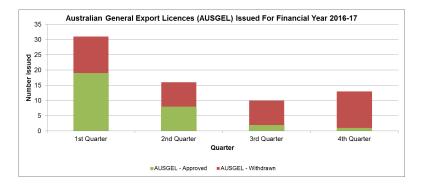

# Australian General Export Licences (AUSGEL) Statistics

### AUSGEL issued for Financial Year 2016-17

|                                             | 1st<br>Quarter | 2nd<br>Quarter | 3rd<br>Quarter | 4th<br>Quarter | Total |
|---------------------------------------------|----------------|----------------|----------------|----------------|-------|
| AUSGEL - Approved                           | 19             | 8              | 2              | 1              | 30    |
| AUSGEL - Application withdrawn by applicant | 12             | 8              | 8              | 12             | 40    |