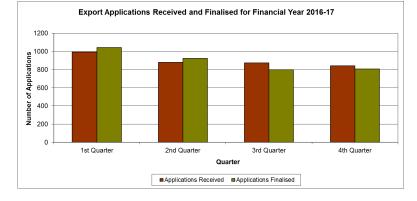

## **Export Applications**

Export applications received and finalised for the Financial Year 2016-17

|                           | 1st<br>Quarter | 2nd<br>Quarter | 3rd<br>Quarter | 4th<br>Quarter | Total |
|---------------------------|----------------|----------------|----------------|----------------|-------|
| Applications received     | 993            | 881            | 874            | 842            | 3590  |
| Applications<br>finalised | 1043           | 924            | 799            | 808            | 3574  |