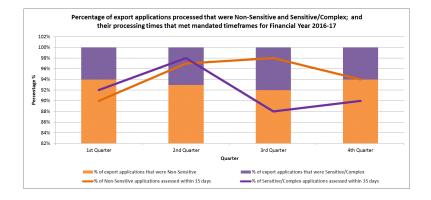

## **Export Application Processing**

The percentage of export application processing times that were Non-Sensitive and Sensitive/Complex for the Financial Year 2016-17.

|                                                            | 1st<br>Quarter | 2nd<br>Quarter | 3rd<br>Quarter | 4th<br>Quarter | Average |
|------------------------------------------------------------|----------------|----------------|----------------|----------------|---------|
| % of export applications that were Non-sensitive           | 94%            | 93%            | 92%            | 94%            | 93.3%   |
| % of export applications<br>that were<br>Sensitive/complex | 6%             | 7%             | 8%             | 6%             | 6.8%    |

The percentage of export application processing times that met mandated assessment timeframes for the Financial Year 2016-17.

|                                                               | 1st<br>Quarter | 2nd<br>Quarter | 3rd<br>Quarter | 4th<br>Quarter | Average |
|---------------------------------------------------------------|----------------|----------------|----------------|----------------|---------|
| % of Non-Sensitive<br>applications assessed<br>within 15 days | 90%            | 97%            | 98%            | 94%            | 94.8%   |

#### Statistics : Department of Defence

|                                                                   | 1st<br>Quarter | 2nd<br>Quarter | 3rd<br>Quarter | 4th<br>Quarter | Average |
|-------------------------------------------------------------------|----------------|----------------|----------------|----------------|---------|
| % of Sensitive/Complex<br>applications assessed<br>within 35 days | 92%            | 98%            | 88%            | 90%            | 92.0%   |