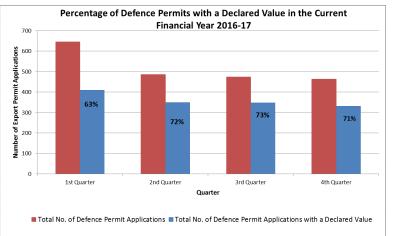

## Value of Approved Defence Permits by Year

*Caveat on statistics in this section:* Exporters do not have to provide the value of their exports when applying for an export permit. The figures below provide the yearly totals of values that were provided in export applications.

01/11/2018

Statistics : Department of Defence

Value of Defence permits issued, and percentage of permits with a declared value, for the Financial Year 17

| 17                                                        |                 |                 |                         |                         |                         |                  |
|-----------------------------------------------------------|-----------------|-----------------|-------------------------|-------------------------|-------------------------|------------------|
|                                                           | FY 14-15        | FY 15-16        | FY 16-17 1st<br>Quarter | FY 16-17 2nd<br>Quarter | FY 16-17 3rd<br>Quarter | FY 16-<br>4th Qu |
| Value of<br>Approved<br>Defence<br>Permits                | \$1,630,200,456 | \$4,216,450,640 | \$312,762,706           | \$255,908,031           | \$432,742,843           | \$93,72          |
| % of<br>Defence<br>Permits<br>with a<br>Declared<br>Value | 75%             | 63%             | 63%                     | 72%                     | 73%                     | 71%              |