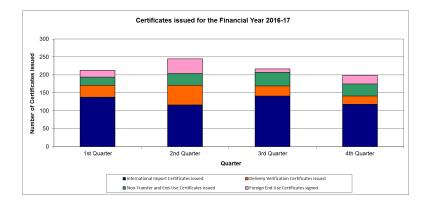

## Certificates issued for Financial Year 2016-17

|                                                 | 1st<br>Quarter | 2nd<br>Quarter | 3rd<br>Quarter | 4th<br>Quarter | Total |
|-------------------------------------------------|----------------|----------------|----------------|----------------|-------|
| International Import<br>Certificates issued     | 138            | 114            | 141            | 118            | 511   |
| Delivery Verification<br>Certificates issued    | 33             | 55             | 28             | 23             | 139   |
| Non-Transfer and End-Use<br>Certificates issued | 23             | 32             | 38             | 34             | 127   |

#### Statistics : Department of Defence

|                                        | 1st<br>Quarter | 2nd<br>Quarter | 3rd<br>Quarter | 4th<br>Quarter | Total |
|----------------------------------------|----------------|----------------|----------------|----------------|-------|
| Foreign End Use<br>Certificates signed | 19             | 41             | 10             | 23             | 93    |