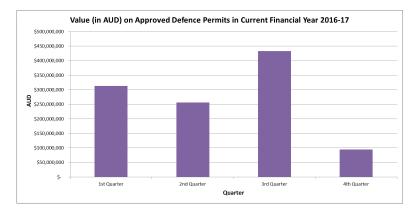

## Value of Approved Defence Permits by Year

*Caveat on statistics in this section:* Exporters do not have to provide the value of their exports when applying for an export permit. The figures below provide the yearly totals of values that were provided in export applications.

01/11/2018

Statistics : Department of Defence

Value of Defence permits issued, and percentage of permits with a declared value, for the Financial Year 17

| 17                                                        |                 |                 |                         |                         |                         |                  |
|-----------------------------------------------------------|-----------------|-----------------|-------------------------|-------------------------|-------------------------|------------------|
|                                                           | FY 14-15        | FY 15-16        | FY 16-17 1st<br>Quarter | FY 16-17 2nd<br>Quarter | FY 16-17 3rd<br>Quarter | FY 16-<br>4th Qu |
| Value of<br>Approved<br>Defence<br>Permits                | \$1,630,200,456 | \$4,216,450,640 | \$312,762,706           | \$255,908,031           | \$432,742,843           | \$93,72          |
| % of<br>Defence<br>Permits<br>with a<br>Declared<br>Value | 75%             | 63%             | 63%                     | 72%                     | 73%                     | 71%              |