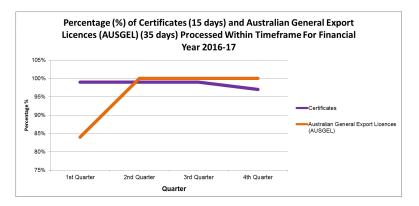

# Certificates and Australian General Export Licences (AUSGEL) Processing

# Percentage of Certificates (15 days) and AUSGEL (35 days) processed within timeframe for Financial Year 2016-17

|                                                   | 1st<br>Quarter | 2nd<br>Quarter | 3rd<br>Quarter | 4th<br>Quarter | Average<br>% |
|---------------------------------------------------|----------------|----------------|----------------|----------------|--------------|
| Certificates                                      | 99%            | 99%            | 99%            | 97%            | 98.5%        |
| Australian General<br>Export Licenses<br>(AUSGEL) | 84%            | 100%           | 100%           | 100%           | 96.0%        |