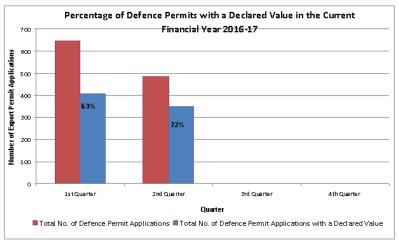

#### Value of Approved Defence Permits by Year

Caveat on statistics in this section: Exporters do not have to provide the value of their exports when applying for an export permit. The figures below provide the yearly totals of values that were provided in export applications.

Value of Defence permits issued, and percentage of permits with a declared value, for the Financial Year 2016-17

|                                                           | FY 14-15        | FY 15-16        | FY 16-17 1st<br>Quarter | FY 16-17 2nd<br>Quarter | FY 16-<br>17 3rd<br>Quarter | FY 16-<br>17 4th<br>Quarter |
|-----------------------------------------------------------|-----------------|-----------------|-------------------------|-------------------------|-----------------------------|-----------------------------|
| Value of<br>Approved<br>Defence<br>Permits                | \$1,630,200,456 | \$4,216,450,640 | \$312,762,706           | \$255,908,031           |                             |                             |
| % of<br>Defence<br>Permits<br>with a<br>Declared<br>Value | 75%             | 63%             | 63%                     | 72%                     |                             |                             |