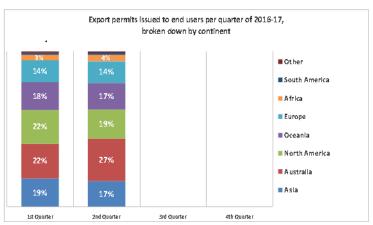

### **Export Permits Issued to End Users by Continent**

<sup>\*</sup> Export Permits issued to Australian end users relate to returns and repairs

#### Export permits issued to End Users (by Continent) by Financial Years

|               | FY 14-<br>15 | FY 15-<br>16 | FY 16-<br>17 1st<br>Quarter | FY 16-<br>17 2nd<br>Quarter | FY 16-<br>17 3rd<br>Quarter | FY 16-<br>17 4th<br>Quarter |
|---------------|--------------|--------------|-----------------------------|-----------------------------|-----------------------------|-----------------------------|
| Asia          | 21%          | 20%          | 19%                         | 17%                         |                             |                             |
| Australia*    | 24%          | 22%          | 22%                         | 27%                         |                             |                             |
| North America | 17%          | 19%          | 22%                         | 19%                         |                             |                             |
| Oceania       | 19%          | 17%          | 18%                         | 17%                         |                             |                             |
| Europe        | 13%          | 14%          | 14%                         | 14%                         |                             |                             |
| Africa        | 4%           | 4%           | 3%                          | 4%                          |                             |                             |
| South America | 1%           | 2%           | 1%                          | 1%                          |                             |                             |
| Other         | 1%           | 1%           | 1%                          | 1%                          |                             |                             |

<sup>\*</sup> Export Permits issued to Australian end users relate to returns and repairs