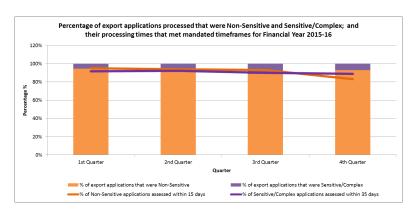

# The percentage of export application processing times that were Non-Sensitive and Sensitive/Complex for the Financial Year 2015-16.

|                                                            | 1st<br>Quarter | 2nd<br>Quarter | 3rd<br>Quarter | 4th<br>Quarter | Average |
|------------------------------------------------------------|----------------|----------------|----------------|----------------|---------|
| % of export applications that were Non-sensitive           | 95%            | 93%            | 89%            | 93%            | 92%     |
| % of export applications<br>that were<br>Sensitive/complex | 5%             | 7%             | 11%            | 7%             | 8%      |

# The percentage of export application processing times that met mandated assessment timeframes for the Financial Year 2015-16.

|                                                               | 1st<br>Quarter | 2nd<br>Quarter | 3rd<br>Quarter | 4th<br>Quarter | Average |
|---------------------------------------------------------------|----------------|----------------|----------------|----------------|---------|
| % of Non-Sensitive<br>applications assessed<br>within 15 days | 95%            | 94%            | 93%            | 83%            | 91%     |
| % of Sensitive/Complex applications assessed within 35 days   | 92%            | 92%            | 90%            | 89%            | 91%     |