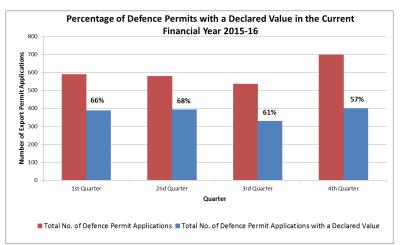

## Value of Approved Defence Permits by Year

*Caveat on statistics in this section:* Exporters do not have to provide the value of their exports when applying for an export permit. The figures below provide the yearly totals of values that were provided in export applications.

Value of Defence permits issued, and percentage of permits with a declared value, for the Financial Year 2

|                                            | FY 13-14        | FY 14-15        | FY 15-16 1st<br>Quarter | FY 15-16 2nd<br>Quarter | FY 15-16<br>3rd Quarter | FY 15-16<br>4th Quar |
|--------------------------------------------|-----------------|-----------------|-------------------------|-------------------------|-------------------------|----------------------|
| Value of<br>Approved<br>Defence<br>Permits | \$1,118,910,277 | \$1,630,200,456 | \$486,726,584           | \$318,217,817           | \$522,503,815           | \$2,889,0            |
| % of Defence Permits with a Declared Value | 75%             | 75%             | 66%                     | 68%                     | 61%                     | 57%                  |
| No. of<br>Approved<br>AUSGEL<br>Licenses   | 0               | 0               | 5                       | 41                      | 23                      | 46                   |