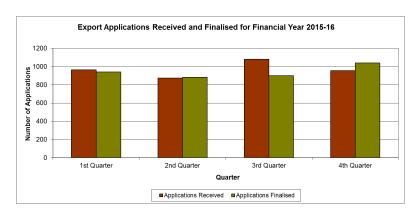

#### Export applications received and finalised for the Financial Year 2015-16

|                        | 1st<br>Quarter | 2nd<br>Quarter | 3rd<br>Quarter | 4th<br>Quarter | Total |
|------------------------|----------------|----------------|----------------|----------------|-------|
| Applications received  | 963            | 873            | 1079           | 955            | 3870  |
| Applications finalised | 941            | 883            | 899            | 1041           | 3764  |