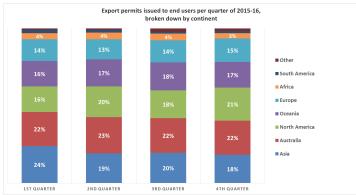

# **Export Permits Issued to End Users by Continent**

<sup>\*</sup> Export Permits issued to Australian end users relate to returns and repairs

## Export permits issued to End Users (by Continent) by Financial Years

|                  | FY<br>13-<br>14 | FY<br>14-<br>15 | FY 15-16<br>1st<br>Quarter | FY 15-16<br>2nd<br>Quarter | FY 15-16<br>3rd<br>Quarter | FY 15-16<br>4th<br>Quarter |
|------------------|-----------------|-----------------|----------------------------|----------------------------|----------------------------|----------------------------|
| Asia             | 19%             | 21%             | 24%                        | 19%                        | 20%                        | 18%                        |
| Australia*       | 26%             | 24%             | 22%                        | 23%                        | 22%                        | 22%                        |
| North<br>America | 15%             | 17%             | 16%                        | 20%                        | 18%                        | 21%                        |
| Oceania          | 19%             | 19%             | 16%                        | 17%                        | 18%                        | 17%                        |
| Europe           | 16%             | 13%             | 14%                        | 13%                        | 14%                        | 15%                        |
| Africa           | 4%              | 4%              | 4%                         | 4%                         | 4%                         | 3%                         |
| South<br>America | 1%              | 1%              | 2%                         | 2%                         | 1%                         | 1%                         |
| Other            | 1%              | 1%              | 1%                         | 1%                         | 2%                         | 2%                         |

<sup>\*</sup> Export Permits issued to Australian end users relate to returns and repairs