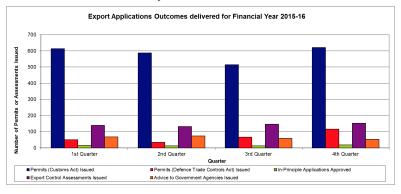

# Export application outcomes delivered (numbers of permits and assessments issued) for Financial Year 2015-16

|                                                | 1st<br>Quarter | 2nd<br>Quarter | 3rd<br>Quarter | 4th<br>Quarter | Total |
|------------------------------------------------|----------------|----------------|----------------|----------------|-------|
| Permits (Customs Act) Issued                   | 614            | 587            | 514            | 621            | 2336  |
| Permits (Defence Trade<br>Controls Act) Issued | 51             | 35             | 67             | 116            | 269   |
| In-Principle Applications<br>Approved          | 16             | 12             | 13             | 19             | 60    |
| Export Control Assessments<br>Issued           | 139            | 132            | 147            | 152            | 570   |
| Advice to Government<br>Agencies Issued        | 68             | 74             | 59             | 53             | 254   |