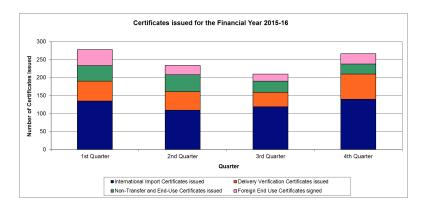

#### Certificates issued for Financial Year 2015-16

|                                                 | 1st<br>Quarter | 2nd<br>Quarter | 3rd<br>Quarter | 4th<br>Quarter | Total |
|-------------------------------------------------|----------------|----------------|----------------|----------------|-------|
| International Import<br>Certificates issued     | 135            | 109            | 119            | 140            | 503   |
| Delivery Verification<br>Certificates issued    | 55             | 53             | 40             | 70             | 217   |
| Non-Transfer and End-Use<br>Certificates issued | 43             | 47             | 31             | 28             | 149   |
| Foreign End Use Certificates signed             | 45             | 26             | 20             | 28             | 119   |